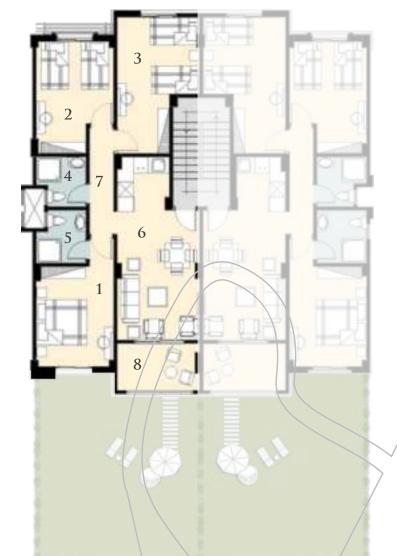

#### LAKE VIEW

# FIRST FLOOR 120M<sup>2</sup>

#### DIMENSIONS

| 1 | M. BEDROOM          | 4.00 X 3.10M <sup>2</sup>        |
|---|---------------------|----------------------------------|
| 2 | BEDROOM 1           | $4.45 \times 3.10 \text{M}^2$    |
| 3 | BEDROOM 2           | $5.40 \times 3.30 \text{M}^2$    |
| 4 | BATHROOM 1          | 2.00 X 2.00M <sup>2</sup>        |
| 5 | BATHROOM 2          | 2.12 X 2.00M <sup>2</sup>        |
| 6 | RECEPTION & KITCHEN | $7.30X\ 3.30M^2$                 |
| 7 | LOBBY               | $1.00 \text{ X } 4.25\text{M}^2$ |
| 8 | TERRACE             | 1.88 X 3.30M <sup>2</sup>        |
|   |                     |                                  |