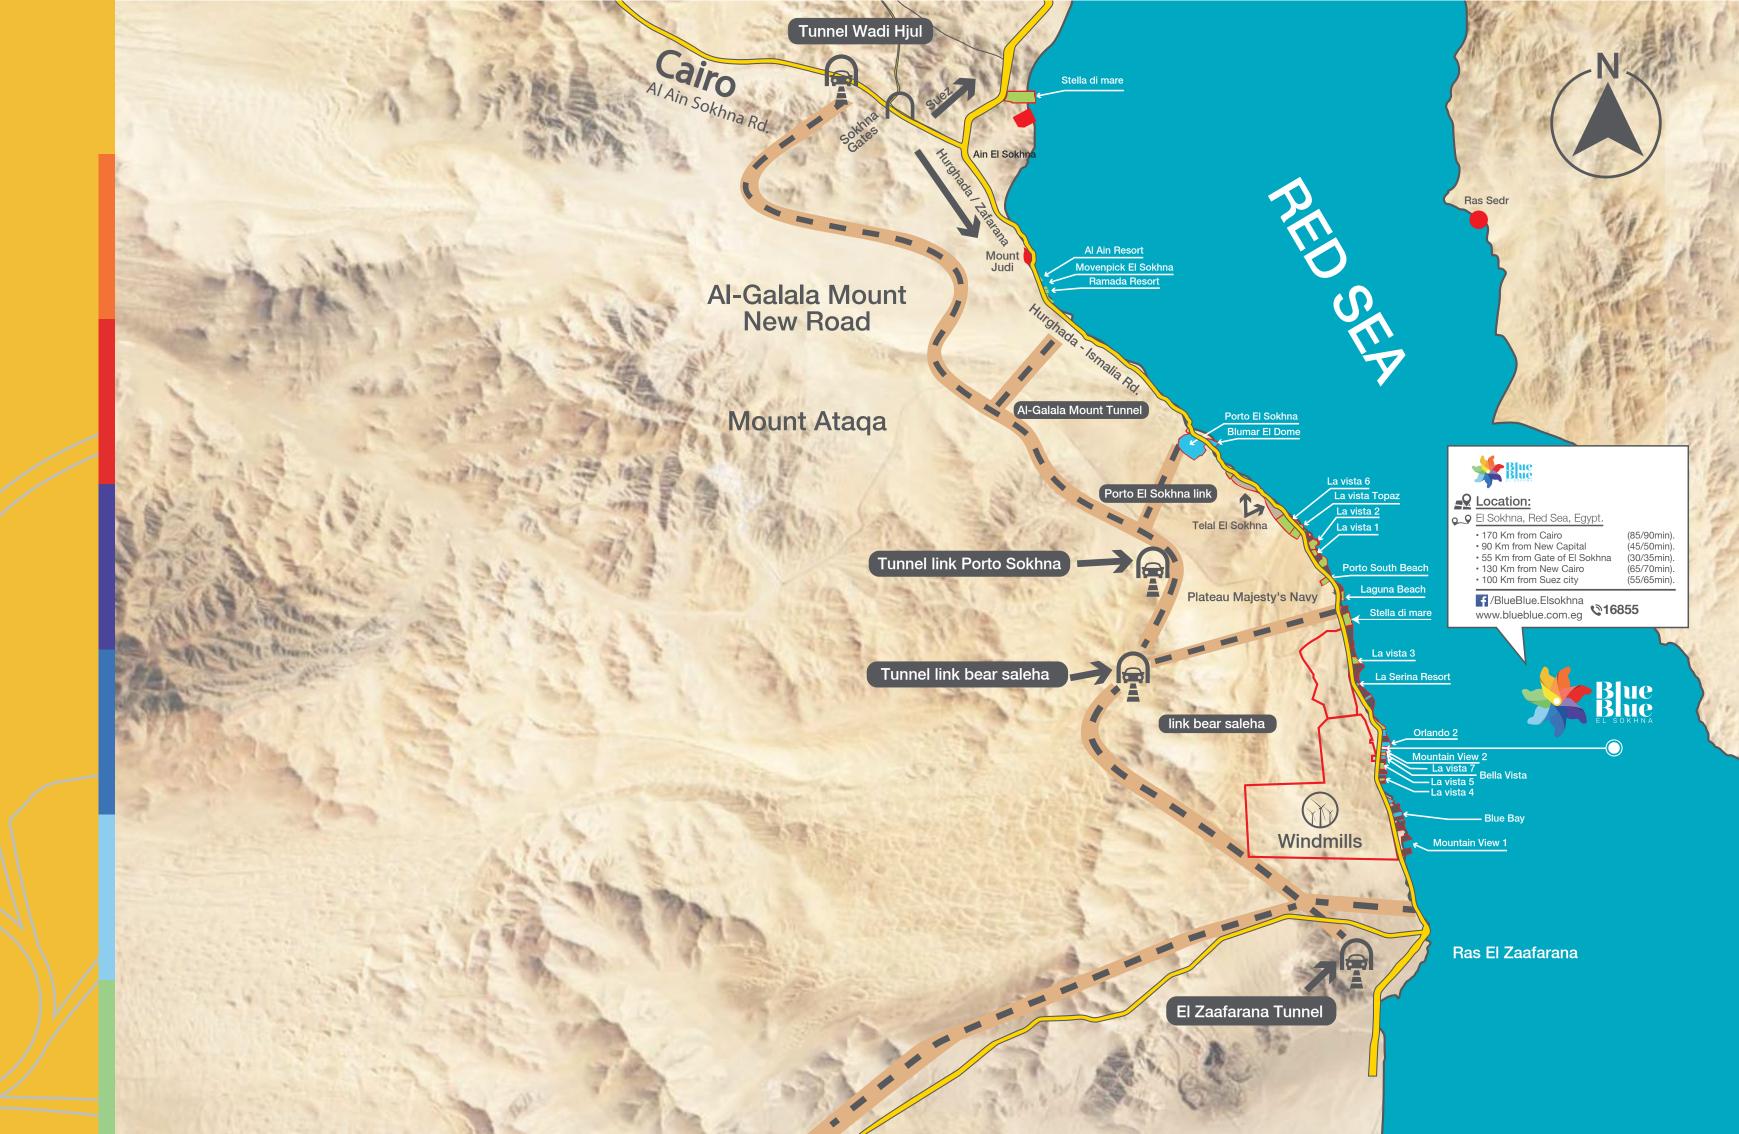

### IDEALLY LOCATED

Sited just 170 km away from Cairo along the Cairo to Ain Sokhna road, BlueBlue is just a 70-85 minute drive from the capital 45-50 minutes

from the exciting New Administrative Capital and a mere 25-30 minutes from Ain Sokhna's welcome gate. The project's entrance is found at the end of the Sokhna mountain range, a distance of 4 km from a brand new road leading to King Fahd city on the other side of Mount Ataka. This new route significantly shortens the distance to BlueBlue, eliminates visitors having to take the winding coastal road.