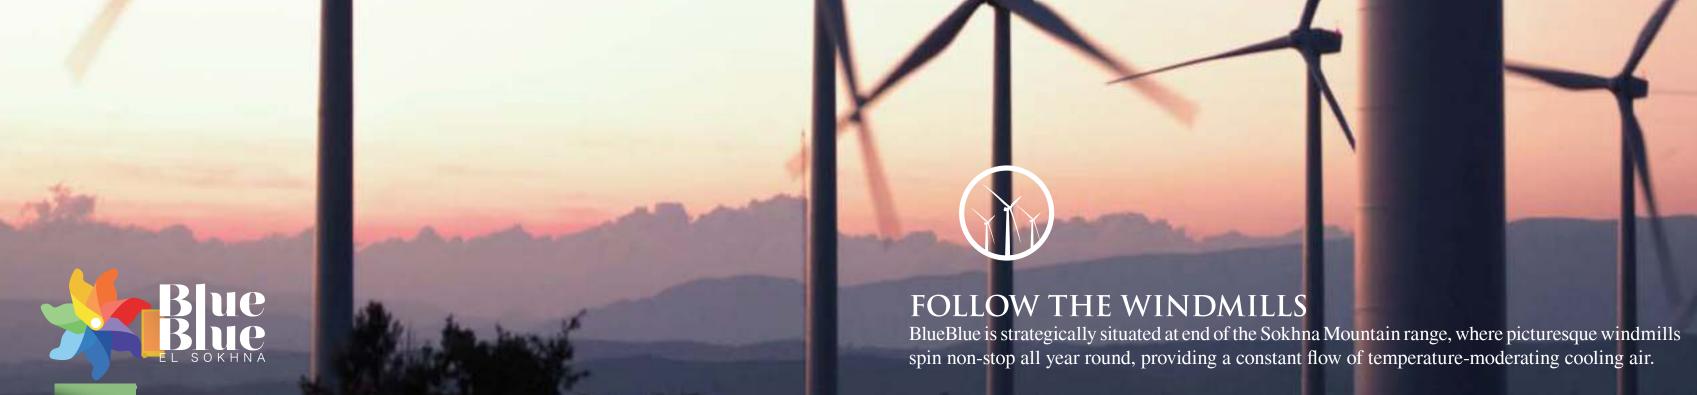

### IDEALLY LOCATED

Sited just 170 km away from Cairo along the Cairo to Ain Sokhna road, BlueBlue is just a 70-85 minute drive from the capital 45-50 minutes

from the exciting New Administrative Capital and a mere 25-30 minutes from Ain Sokhna's welcome gate. The project's entrance is found at the end of the Sokhna mountain range, a distance of 4 km from a brand new road leading to King Fahd city on the other side of Mount Ataka. This new route significantly shortens the distance to BlueBlue, eliminates visitors having to take the winding coastal road.