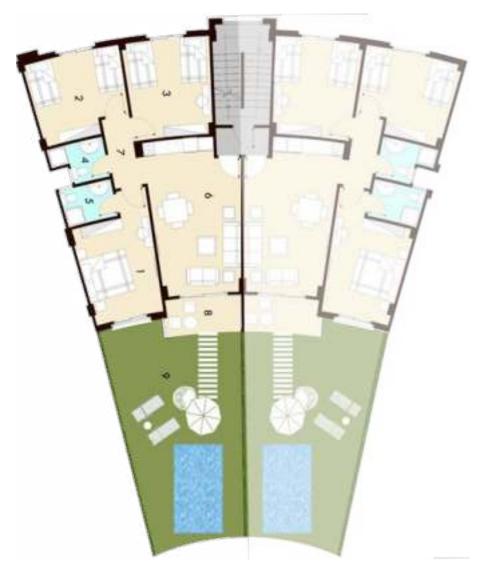

### BLUE ISLAND

# GROUND FLOOR 100M<sup>2</sup>

# FIRST FLOOR 100M<sup>2</sup>

#### **DIMENSIONS**

| 1 | M. BEDROOM          | $3.25 \times 3.92 \text{M}^2$     |
|---|---------------------|-----------------------------------|
| 2 | BEDROOM             | $3.25 \times 3.80 \text{M}^2$     |
| 3 | BATHROOM            | $1.65 \times 2.05 M^2$            |
| 4 | RECEPTION & KITCHEN | $7.00 \times 3.50 \text{M}^2$     |
| 5 | LOBBY               | $1.05 \text{ X } 1.65 \text{M}^2$ |
| 6 | TERRACE             | 2.00 X 3.50M <sup>2</sup>         |
| 7 | GARDEN              | FROM 35:37M <sup>2</sup>          |

#### DIMENSIONS

| 1 | M. BEDROOM          | 3.25 X 3.80M <sup>2</sup>     |
|---|---------------------|-------------------------------|
| 2 | BEDROOM             | $3.25 \times 3.80 \text{M}^2$ |
| 3 | BATHROOM            | 1.65 X 2.05M <sup>2</sup>     |
| 4 | RECEPTION & KITCHEN | $7.00 \times 3.50 \text{M}^2$ |
| 5 | LOBBY               | $1.05 \times 1.65 \text{M}^2$ |
| 6 | TERRACE             | $1.88 \times 3.50 \text{M}^2$ |
|   |                     |                               |