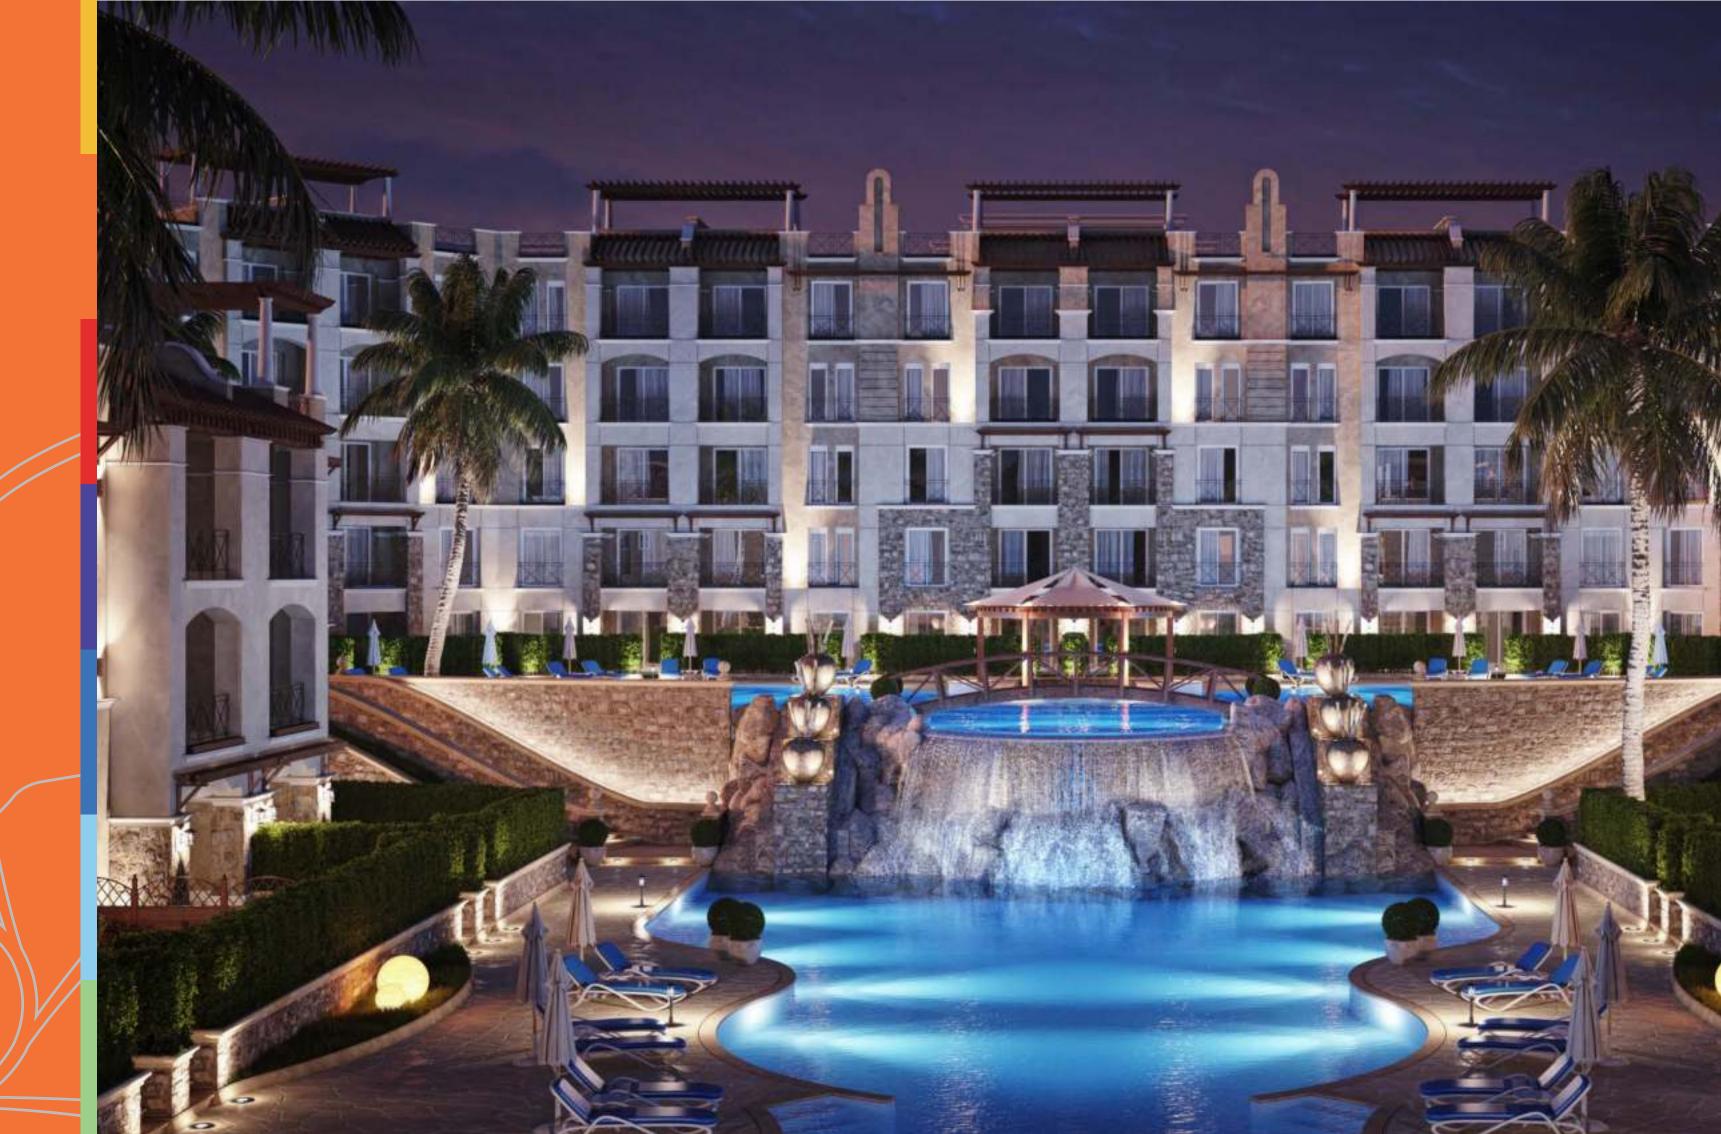

SWIMMING POOLS

Practice your strokes, enjoy a snack or play games with the kids at one of the village's three swimming pools: outdoor, indoor and one dedicated for the youngest family members.

LAZY RIVER

## WATERFALL

Flowing majestically between the project's two levels, this dramatic waterfall is a magnificent signature landmark adding to BlueBlue's unique appeal and visual aesthetics door.

### BLUE BLUE

Designed on two levels, this charming resort provides all units with an amazing sea view thanks to its unique u-shape designed to be in harmony with spaces through which water flows, punctuated by green islands, the lazy river and an almost 1,000 meter swimming area 12500 m<sup>2</sup>.