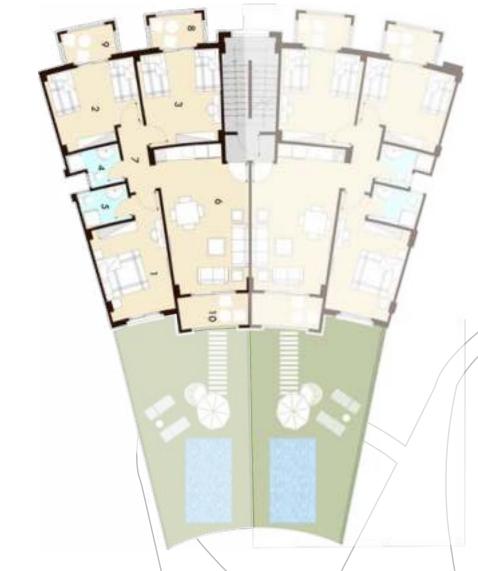

#### LAKE VIEW

# GROUND FLOOR 115M<sup>2</sup>

#### **DIMENSIONS**

| 1 | M. BEDROOM          | $4.00 \times 3.10 \text{M}^2$ |
|---|---------------------|-------------------------------|
| 2 | BEDROOM 1           | 4.45 X 3.10M <sup>2</sup>     |
| 3 | BEDROOM 2           | $2 10 \times 4.30 \text{M}^2$ |
| 4 | BATHROOM 1          | $2.00 \times 2.00 \text{M}^2$ |
| 5 | BATHROOM 2          | $2.12 \times 2.00 \text{M}^2$ |
| 6 | RECEPTION & KITCHEN | $7.30 \times 3.30 \text{M}^2$ |
| 7 | LOBBY               | 1.00 X 4.25M <sup>2</sup>     |
| 8 | TERRACE             | 2.00 X 3.30M <sup>2</sup>     |
| 9 | GARDEN              | FROM 35:55M <sup>2</sup>      |

# FIRST FLOOR 120M<sup>2</sup>

#### DIMENSIONS

| 1 | M. BEDROOM          | 4.00 X 3.10M <sup>2</sup>        |
|---|---------------------|----------------------------------|
| 2 | BEDROOM 1           | $4.45 \times 3.10 \text{M}^2$    |
| 3 | BEDROOM 2           | $5.40 \times 3.30 \text{M}^2$    |
| 4 | BATHROOM 1          | 2.00 X 2.00M <sup>2</sup>        |
| 5 | BATHROOM 2          | 2.12 X 2.00M <sup>2</sup>        |
| 6 | RECEPTION & KITCHEN | $7.30X\ 3.30M^2$                 |
| 7 | LOBBY               | $1.00 \text{ X } 4.25\text{M}^2$ |
| 8 | TERRACE             | 1.88 X 3.30M <sup>2</sup>        |
|   |                     |                                  |