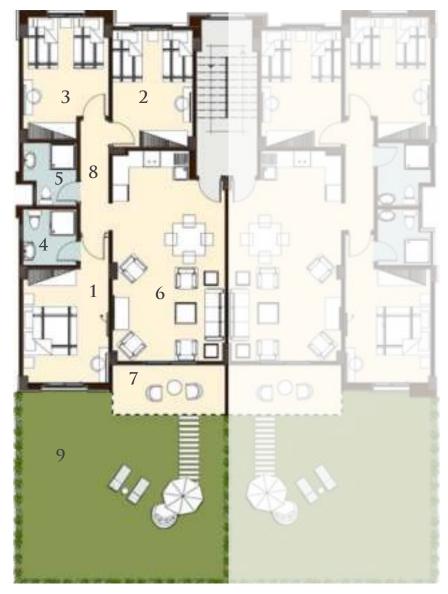

### **SEA VIEW**

#### GROUND FLOOR 125M<sup>2</sup>

#### **DIMENSIONS**

| 1 | M. BEDROOM          | 4.20 X 3.20M <sup>2</sup>        |
|---|---------------------|----------------------------------|
| 2 | BEDROOM 1           | $4.00 \text{ X } 3.00\text{M}^2$ |
| 3 | BEDROOM 2           | $4.00 \text{ X } 3.20\text{M}^2$ |
| 4 | BATHROOM 1          | $2.00 \times 2.10 \text{M}^2$    |
| 5 | BATHROOM 2          | $2.00 \times 2.34 \text{M}^2$    |
| 6 | RECEPTION & KITCHEN | $7.80 \times 4.20 \text{M}^2$    |
| 7 | TERRACE             | $2.00 \text{ X } 4.20\text{M}^2$ |
| 8 | LOBBY               | 1.05 X 4.22M <sup>2</sup>        |
| 9 | GARDEN              | from 52:55M <sup>2</sup>         |
|   |                     |                                  |