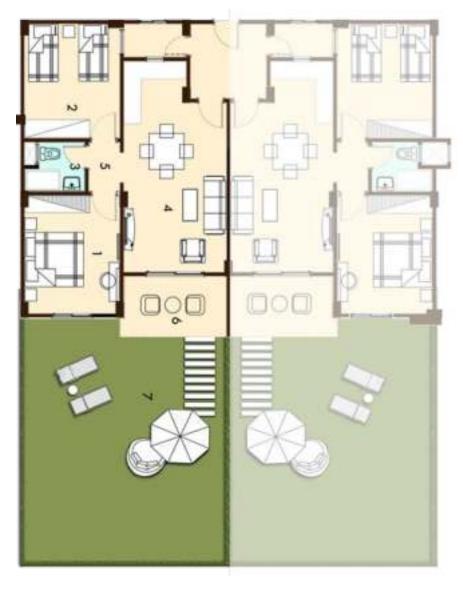

### BLUE ISLAND

# GROUND FLOOR 100M<sup>2</sup>

# FIRST FLOOR 100M<sup>2</sup>

#### **DIMENSIONS**

| 1 | M. BEDROOM          | $3.25 \times 3.92 \text{M}^2$     |
|---|---------------------|-----------------------------------|
| 2 | BEDROOM             | $3.25 \times 3.80 \text{M}^2$     |
| 3 | BATHROOM            | $1.65 \times 2.05 M^2$            |
| 4 | RECEPTION & KITCHEN | $7.00 \times 3.50 \text{M}^2$     |
| 5 | LOBBY               | $1.05 \text{ X } 1.65 \text{M}^2$ |
| 6 | TERRACE             | 2.00 X 3.50M <sup>2</sup>         |
| 7 | GARDEN              | FROM 35:37M <sup>2</sup>          |