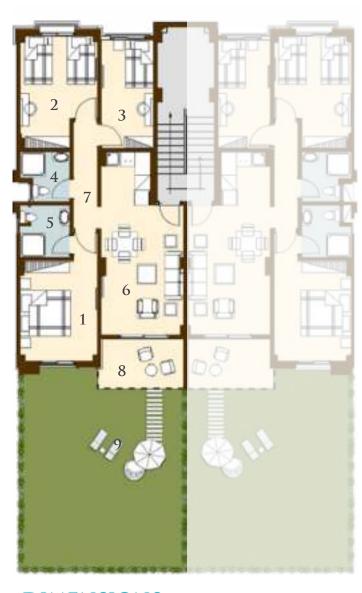

#### LAKE VIEW

# GROUND FLOOR 115M<sup>2</sup>

#### **DIMENSIONS**

| 1 | M. BEDROOM          | $4.00 \times 3.10 \text{M}^2$ |
|---|---------------------|-------------------------------|
| 2 | BEDROOM 1           | 4.45 X 3.10M <sup>2</sup>     |
| 3 | BEDROOM 2           | $2 10 \times 4.30 \text{M}^2$ |
| 4 | BATHROOM 1          | $2.00 \times 2.00 \text{M}^2$ |
| 5 | BATHROOM 2          | $2.12 \times 2.00 \text{M}^2$ |
| 6 | RECEPTION & KITCHEN | $7.30 \times 3.30 \text{M}^2$ |
| 7 | LOBBY               | 1.00 X 4.25M <sup>2</sup>     |
| 8 | TERRACE             | 2.00 X 3.30M <sup>2</sup>     |
| 9 | GARDEN              | FROM 35:55M <sup>2</sup>      |