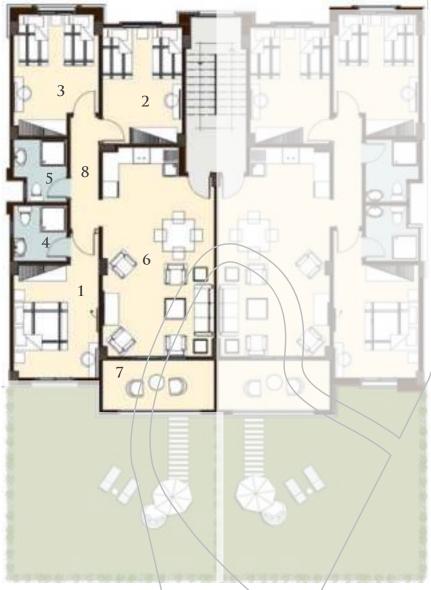

# FIRST & SECOND FLOOR 135M<sup>2</sup>

#### DIMENSIONS

|   |                     | /                             |
|---|---------------------|-------------------------------|
| 1 | M. BEDROOM          | 4.20 X 3.35M <sup>2</sup>     |
| 2 | BEDROOM 1           | 4.00 X 3.60M <sup>2</sup>     |
| 3 | BEDROOM 2           | $4.15 \times 3.60 \text{M}^2$ |
| 4 | BATHROOM 1          | 2.20 X 1.58M <sup>2</sup>     |
| 5 | BATHROOM 2          | 2.40 X 1.70M <sup>2</sup>     |
| 6 | RECEPTION & KITCHEN | 6.60 X 3.75M <sup>2</sup>     |
| 7 | LOBBY               | $1.15 \times 3.00 \text{M}^2$ |
| 8 | TERRACE             | 2.40 X 1.50M <sup>2</sup>     |
| 9 | TERRACE             | 2.40 X 1.50M <sup>2</sup>     |
| 0 | TERRACE             | $1.45 \times 3.10 \text{M}^2$ |
|   |                     |                               |