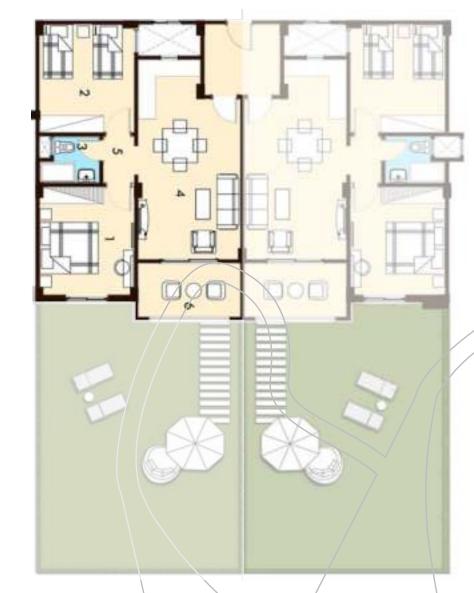

### BLUE ISLAND

# GROUND FLOOR 100M<sup>2</sup>

# FIRST FLOOR 100M<sup>2</sup>

#### DIMENSIONS

| 1 | M. BEDROOM          | 3.25 X 3.80M <sup>2</sup>     |
|---|---------------------|-------------------------------|
| 2 | BEDROOM             | $3.25 \times 3.80 \text{M}^2$ |
| 3 | BATHROOM            | 1.65 X 2.05M <sup>2</sup>     |
| 4 | RECEPTION & KITCHEN | $7.00 \times 3.50 \text{M}^2$ |
| 5 | LOBBY               | $1.05 \times 1.65 \text{M}^2$ |
| 6 | TERRACE             | $1.88 \times 3.50 \text{M}^2$ |
|   |                     |                               |